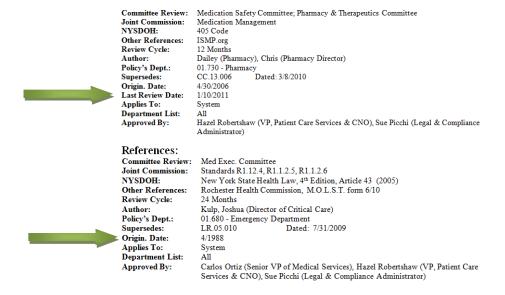

## 6. Policies and Procedures

In reviewing our policies and procedures, please note that the current "last review date" or "origin/dated" listed at the end of the document is not necessarily the last time the document was reviewed. In our Policy and Procedure Program, the owner of the document logs in and if no changes are made to the policy, it is logged, but not updated on the actual published policies (please see examples below).