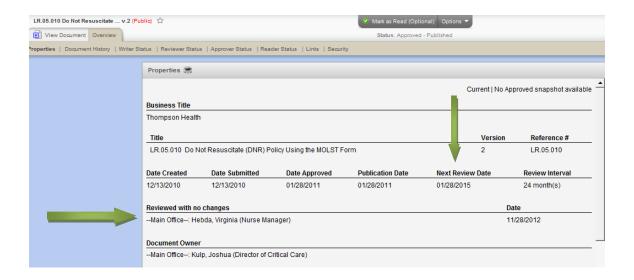

## 6. Policies and Procedures

In reviewing our policies and procedures, please note that the current "last review date" or "origin/dated" listed at the end of the document is not necessarily the last time the document was reviewed. In our Policy and Procedure Program, the owner of the document logs in and if no changes are made to the policy, it is logged, but not updated on the actual published policies (please see examples below).